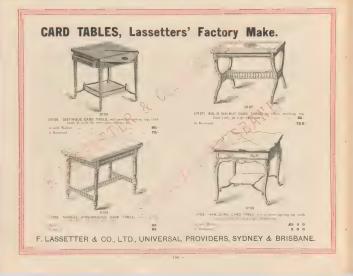

### **Treated Fairly at Lassetters'**

| Table, Invalid         |        |          |          | 40         |
|------------------------|--------|----------|----------|------------|
| Tables, Board Room     |        |          |          | 72         |
| Tables, Card           |        |          |          | 89.134     |
| Tables, Church         |        |          |          | :85        |
| Tables, Dining         | 43.4   | 4. 45. 5 | \$3. 81. | 62, 83.98  |
| Tables, Drawing Room   |        | 129.15   |          | 132. 133   |
| Tables, Kitchen        |        |          |          | 197        |
| Tables, Marble Top     |        |          |          | 205        |
| Tables, Occasional     |        | 129.13   |          | 132, 133   |
| Tables, Writing        |        |          |          | 100        |
| Torlet Chests Se also  | Suite  | h 1      | 2, 13, 1 | 4. 15, 20, |
| 11.                    |        |          |          | 21, 22     |
| Toilet Glassey         |        |          |          | \$7.48     |
| Tollet Pairs Ste also  | Suites |          | 3, 14, 1 | 5, 16, 17. |
|                        |        |          |          | 18, 19, 20 |
| Toilet Tables-See also |        | 18 3     | 15, 10,  | 17, 18, 22 |
| Towel Rails            |        |          |          | 38         |
| Traja Butlers'         |        |          |          | 79, 80     |
|                        |        |          |          |            |